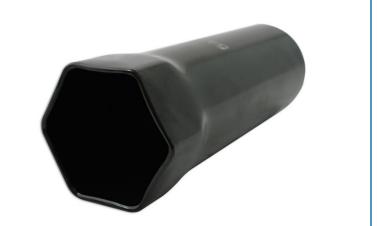

## Hub Nut Socket 54mm - for Toyota

Primarily introduced as a standard Hub Nut socket with extended depth for deeply recessed hub nuts. However the tool can also be used to adjust the free play in wheel bearings on Toyota Landcruiser 40/60/70/80/100 Series plus Nissan Patrol Y60/GQ/MQ/MK

## **Additional Information**

- · Extended depth for deeply recessed hub nuts.
- Can be used to adjust the free play in wheel bearings on Toyota Landcruiser 40/60/70/80/ 100 Series plus Nissan Patrol Y60/GQ/MQ/MK.
- 54mm 6pt (Single Hex).
- 1/2" Drive.
- 25mm Drive Depth, 165mm Depth, 68mm External Dia.