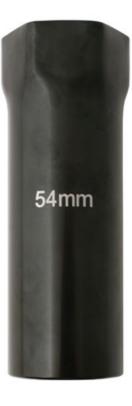

## Hub Nut Socket 54mm - for Toyota

Primarily introduced as a standard Hub Nut socket with extended depth for deeply recessed hub nuts. However the tool can also be used to adjust the free play in wheel bearings on Toyota Landcruiser 40/60/70/80/100 Series plus Nissan Patrol Y60/GQ/MQ/MK

## **Additional Information**

- · Extended depth for deeply recessed hub nuts.
- Can be used to adjust the free play in wheel bearings on Toyota Landcruiser 40/60/70/80/ 100 Series plus Nissan Patrol Y60/GQ/MQ/MK.
- 54mm 6pt (Single Hex).
- 1/2" Drive.
- 25mm Drive Depth, 165mm Depth, 68mm External Dia.